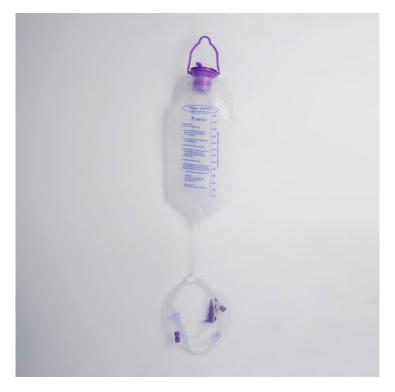

## **Product Description**

- Enteral male & female lock connectors (ENfit : ISO 80369-3) - A purple colour components for ease of enteral colour identification - Enteral feeding for Adult, Pediatric & Neonate with safe connection; ISO 80369-3 compliant connectors - Rear side of bag provided with pouch for ice to preserve the food for longer intervals of time - A hanger is provided with bag for easy handling - Smooth roller clamp facilitates easy, safe control and adjustment of flow rate. - Clear Drip Chamber to see the flow - ENfit male lock Y-connector for intermittent administration - Symbols- Latex Free, Sterile EO, Do-Not resterilize.

Available Configuration-

- Feeding Bag 500/1000/1200 ml - Customization Available - - PVC Tubing (DEHP/Non-DEHP) with Customized Length - Silicon Tubing (Optional) - Silicon Connector (Optional)