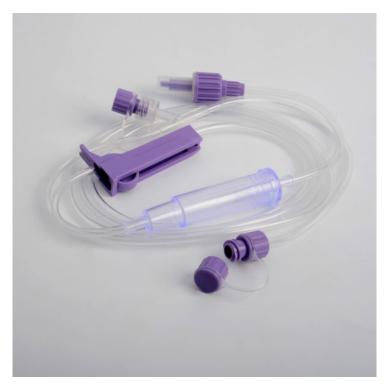

## **Product Description**

Enteral Feeding Set Comprised of-

- Enteral Spike with Cap - PVC Tubing (DEHP/Non-DEHP) - Roller Clamp - Drip Chamber - Silicon Tubing (Optional) - Silicon Connector (Optional) - Feeding Y-Connector with ENfit Female Luer Lock with Cap - ENfit Female Luer Lock with Cap - Kink Resistance Tubing - A purple colour components for ease of enteral colour identification - Enteral male & female lock connectors (ENfit : ISO 80369-3) - Symbols- Latex Free, Sterile EO, Do-Not resterilize.