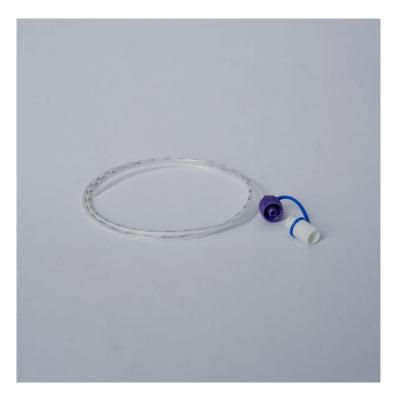

#### **Product Description**

- Enteral male lock connector (ENfit : ISO 80369-3) - A purple colour male lock connector for ease of enteral colour identification - Size colour coded identification - For neonatal and paediatric nutritional feeding - DEHP free with graduation mark after every cm - Closed distal end with two lateral eyes - Soft, frosted & kink resistant PVC tubing with radio-opaque line - Radio opaque line to help confirm tube placement and migration monitoring

### **Product Attributes**

- Brand Name: Entero-Fit
- Product Code: ENT-3003.8.40
- Symbols: Latex Free, Sterile EO, Do-Not resterilize.
- Color: Black, Blue, Grey, Light Green, Orange, Red, White
- Sizes: FG-10, FG-4, FG-5, FG-6, FG-7, FG-8, FG-9