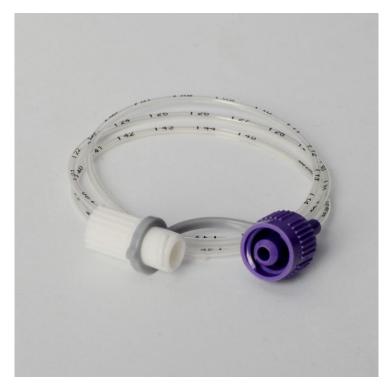

#### **Product Description**

- Enteral male lock connector (ENfit : ISO 80369-3) - A purple colour male lock connector for ease of enteral colour identification - Size colour coded identification - For neonatal and paediatric nutritional feeding - DEHP free with graduation mark after every cm - Closed distal end with two lateral eyes - Soft, frosted & kink resistant PVC tubing with radio-opaque line - Radio opaque line to help confirm tube placement and migration monitoring

### **Product Attributes**

- Brand Name: Entero-Fit
- Product Code: ENT-3003.8.40
- Symbols: Latex Free, Sterile EO, Do-Not resterilize.
- Color: Black, Blue, Grey, Light Green, Orange, Red, White
- Sizes: FG-10, FG-4, FG-5, FG-6, FG-7, FG-8, FG-9