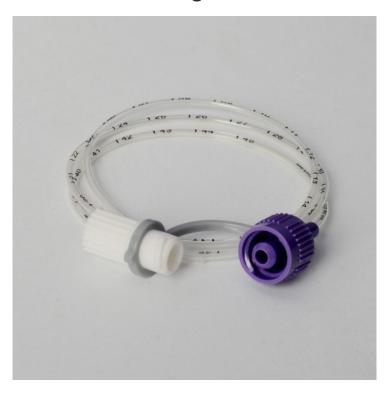

#### **Product Description**

- Enteral male lock connector (ENfit: ISO 80369-3) - A purple colour male lock connector for ease of enteral colour identification - Size colour coded identification - For neonatal and paediatric nutritional feeding - DEHP free with graduation mark after every cm - Closed distal end with two lateral eyes - Soft, frosted & kink resistant PVC tubing with radio-opaque line - Radio opaque line to help confirm tube placement and migration monitoring