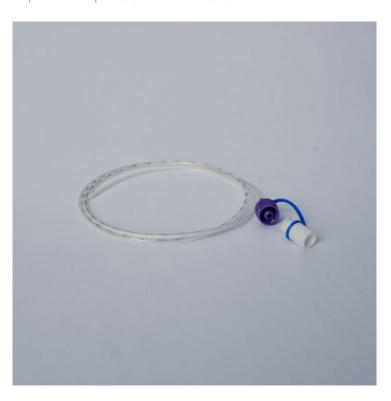

#### **Product Description**

- Enteral male lock connector (ENfit: ISO 80369-3) - A purple colour male lock connector for ease of enteral colour identification - Size colour coded identification - For neonatal and paediatric nutritional feeding - DEHP free with graduation mark after every cm - Closed distal end with two lateral eyes - Soft, frosted & kink resistant PVC tubing with radio-opaque line - Radio opaque line to help confirm tube placement and migration monitoring