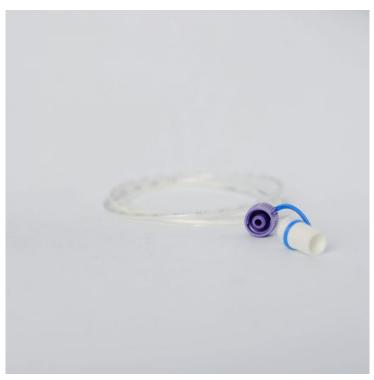

#### **Product Description**

- Enteral male lock connector (ENfit: ISO 80369-3) - A purple colour male lock connector for ease of enteral colour identification - Size colour coded identification - For neonatal and paediatric nutritional feeding - DEHP free with graduation mark after every cm - Closed distal end with two lateral eyes - Soft, frosted & kink resistant PVC tubing with radio-opaque line - Radio opaque line to help confirm tube placement and migration monitoring